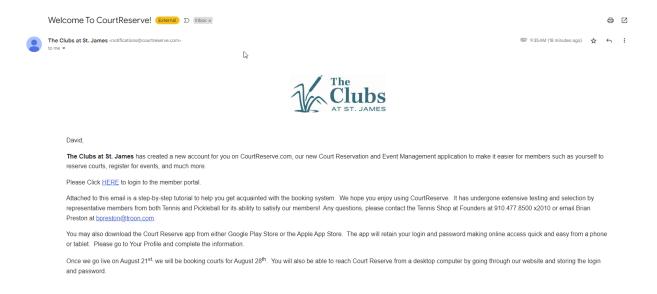

## Court Reserve Tennis and Pickleball Reservation Tutorial

The first thing you will receive from Court Reserve is a Welcome email. You will only receive this if you were already in Chelsea and had a unique email address. If you shared an email with another spouse or family member, only one of you will get the email. The other person's name will have transferred to Court Reserve, but you will need to call the tennis shop and add a new email, different from the duplicate one. An example of that email is below: